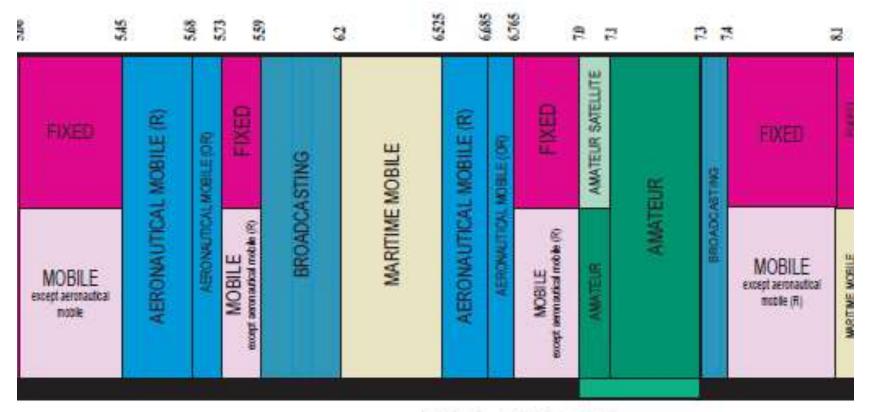

## Row three

ISM - 6.78 ±.015 MHz

| 070           | AOBILE          | MOBILE (R)              | ALC: NO | STING        |       | O TIME SIGNAL, (10 MHS<br>MOBILE (5)                                                | FIXED                                          | BLE (04)                | MOBILE (R)              |        | DNILS        |       | w                  |
|---------------|-----------------|-------------------------|---------|--------------|-------|-------------------------------------------------------------------------------------|------------------------------------------------|-------------------------|-------------------------|--------|--------------|-------|--------------------|
| WRITHE MOBILE | MARITIME MOBILE | AERONAUTICAL MOBILE (R) |         | BROADCASTING | (BUR) | STUNDARD FREQLENCY AND TIME SIGNAL, (10 MHQ)<br>AGTONALTICAL MOBILE (5)<br>AMATELIS | Mobile<br>except<br>aeronautical mobile<br>(R) | NERONAUTICA, MOBLE (05) | AERONAUTICAL MOBILE (R) | CENCE. | BROADCASTING | CI NJ | MARITIME<br>MOBILE |