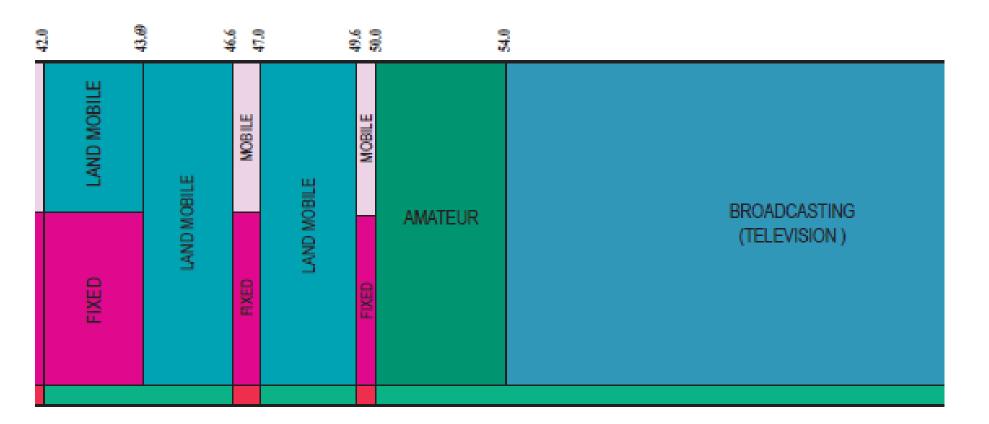

| AERONAL                                            |        | AMATEUR          | Mobile | 1.25           | ERC       |      | WW.           |      | IANDARD FREQUES                            | PORT   | AMATELIR         | ORIE          |      | AERONAU                 | WW.            |     | 100016                                  | AERONAUTI | (III)       |









| MOBILE | LAND MOBILE | MOBILE   | LAND MOBILE | MOBILE | LAND MOBILE | MOBILE | OBLE    | MOBILE FIXED      | MOBILE | OBRE   | MOBILE |
|--------|-------------|----------|-------------|--------|-------------|--------|---------|-------------------|--------|--------|--------|
| FXED   | FKED        | FIX (ED) | FIXED       | FIXED  | FIXED       | FIXED  | LAND MC | RADIO ASTRONOMY N | F KED  | LAND M | RIXED  |









|                 | 516.111      | 1219375<br>1234875<br>1234875 |              | 1288125      | 1300<br>1300<br>1370    |
|-----------------|--------------|-------------------------------|--------------|--------------|-------------------------|
| AERONAUTICAL    | AERONAUTICAL | AERONAUTICA, MORIE            | AERONAUTICAL | AERONAUTICAL | AERONAUTICAL MOBILE (R) |
| RADIONAVIGATION | MOBILE (R)   | AERONAUTICA, MORIE            | MOBILE (R)   | MOBILE (R)   | AERONAUTICAL MOBILE (R) |



| ACCALLUT 19 19 19 19    | Net of Huge   | Married Workshop               | NT NORL        | SILE   | SATELUTE     |         | MOBILE                | (aceda                       | ILE.   | AND MODILE  |         | CRAE       |
|-------------------------|---------------|-------------------------