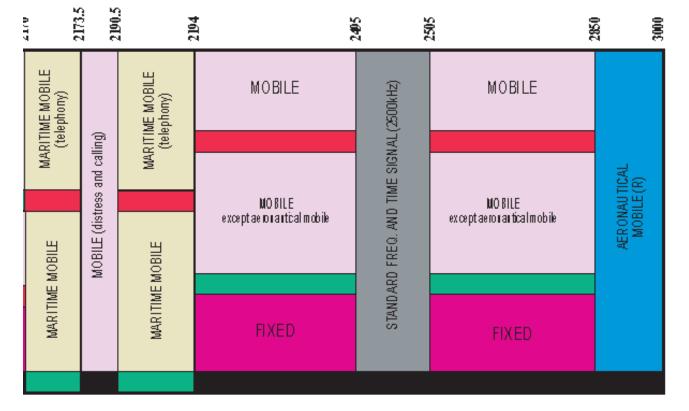

rm{kHz}$ 



## Line 2



300 kHz



| <u>8</u>                        | a y                           |                 |                                                  |                                                  |
|---------------------------------|-------------------------------|-----------------|--------------------------------------------------|--------------------------------------------------|
| Aeronautical<br>Radionavigation | MOBILE (distress and calling) | E MOBILE        | AERONAUTICAL<br>RADIONAMGATION<br>(radiobeacons) | AERONAUTICAL<br>RADIONAMGATION<br>(radiobeacons) |
| Maritime<br>Mobile              | MOBILE (dist                  | MARITIME MOBILE | MARITIME MOBILE<br>(ships only)                  | MOBILE                                           |













3 MHz



## Row three













ISM - 6.78 ±.015 MHz



| 070           | AOBILE          | MOBILE (R)              | ALC: NO | STING        |       | O TIME SIGNAL, (10 MHS<br>MOBILE (5)                                                | FIXED                                          | BLE (04)                | MOBILE (R)              |        | DNILS        |       | w                  |
|---------------|-----------------|-------------------------|---------|--------------|-------|-------------------------------------------------------------------------------------|------------------------------------------------|-------------------------|-------------------------|--------|--------------|-------|--------------------|
| WRITHE MOBILE | MARITIME MOBILE | AERONAUTICAL MOBILE (R) |