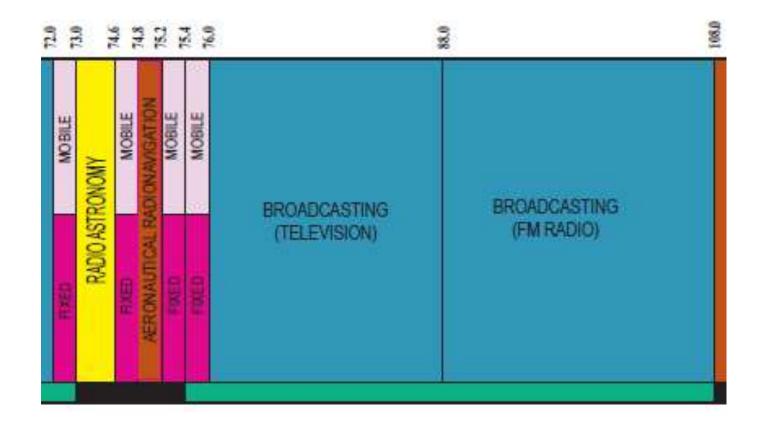

| MOBILE | LAND MOBILE | MOBILE   | LAND MOBILE | MOBILE | LAND MOBILE | MOBILE | OBLE    | MOBILE FIXED      | MOBILE | OBRE   | MOBILE |
|--------|-------------|----------|-------------|--------|-------------|--------|---------|-------------------|--------|--------|--------|
| FXED   | FKED        | FIX (ED) | FIXED       | FIXED  | FIXED       | FIXED  | LAND MC | RADIO ASTRONOMY N | F KED  | LAND M | RIXED  |