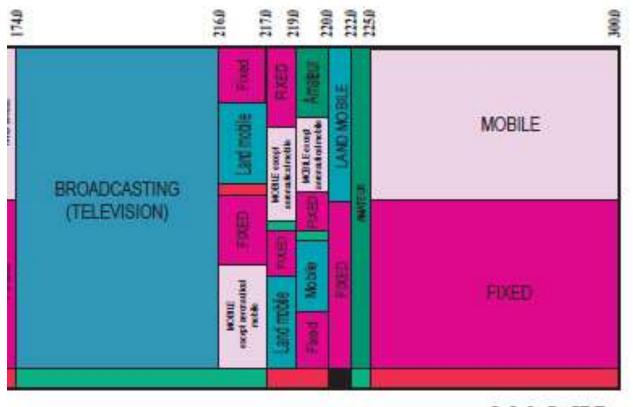

| MOBILE | LAND MOBILE | MOBILE   | LAND MOBILE | MOBILE | LAND MOBILE | MOBILE | OBLE    | MOBILE FIXED      | MOBILE | OBRE   | MOBILE |
|--------|-------------|----------|-------------|--------|-------------|--------|---------|-------------------|--------|--------|--------|
| FXED   | FKED        | FIX (ED) | FIXED       | FIXED  | FIXED       | FIXED  | LAND MC | RADIO ASTRONOMY N | F KED  | LAND M | RIXED  |