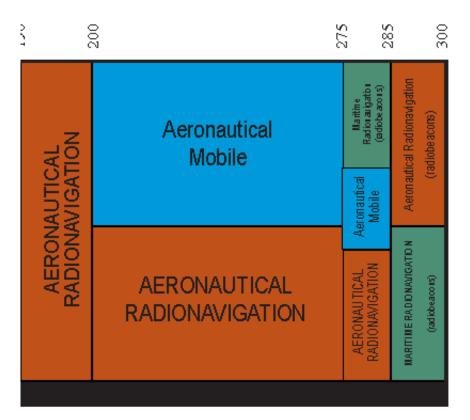

|                 | 516.111      | 1219375<br>1234875<br>1234875 |              | 1288125      | 1300<br>1300<br>1370    |
|-----------------|--------------|-------------------------------|--------------|--------------|-------------------------|
| AERONAUTICAL    | AERONAUTICAL | AERONAUTICA, MORIE            | AERONAUTICAL | AERONAUTICAL | AERONAUTICAL MOBILE (R) |
| RADIONAVIGATION | MOBILE (R)   | AERONAUTICA, MORIE            | MOBILE (R)   | MOBILE (R)   | AERONAUTICAL MOBILE (R) |