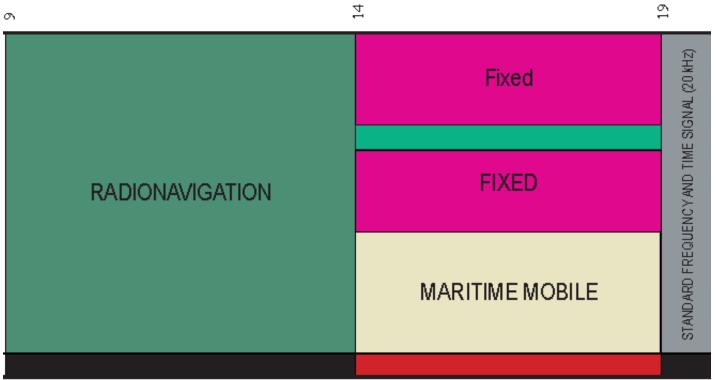

## NTIA Spectrum Allocation Table

Separated into puzzle pieces. Just print, cut them out, and laminate.

 $^{\circ}$ 



 $0 \, \mathrm{kHz}$ 



 $\sigma$ 



















 $300 \, \mathrm{kHz}$ 



## Line 2



300 kHz



| <u>8</u>                        | a y                           |                 |                                                  |                                                  |
|---------------------------------|-------------------------------|-----------------|--------------------------------------------------|--------------------------------------------------|
| Aeronautical<br>Radionavigation | MOBILE (distress and calling) | E MOBILE        | AERONAUTICAL<br>RADIONAMGATION<br>(radiobeacons) | AERONAUTICAL<br>RADIONAMGATION<br>(radiobeacons) |
| Maritime<br>Mobile              | MOBILE (dist                  | MARITIME MOBILE | MARITIME MOBILE<br>(ships only)                  | MOBILE