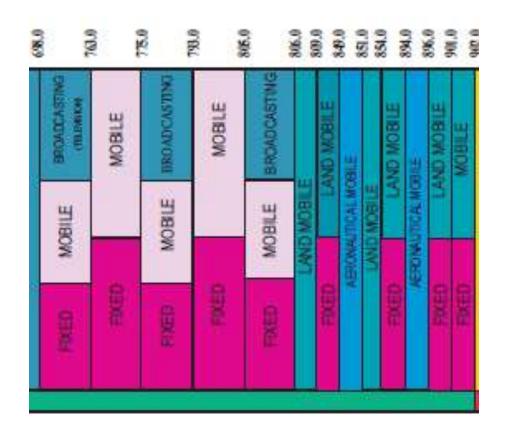

| MOBILE | LAND MOBILE | MOBILE   | LAND MOBILE | MOBILE | LAND MOBILE | MOBILE | OBLE    | MOBILE FIXED      | MOBILE | OBRE   | MOBILE |
|--------|-------------|----------|-------------|--------|-------------|--------|---------|-------------------|--------|--------|--------|
| FXED   | FKED        | FIX (ED) | FIXED       | FIXED  | FIXED       | FIXED  | LAND MC | RADIO ASTRONOMY N | F KED  | LAND M | RIXED  |