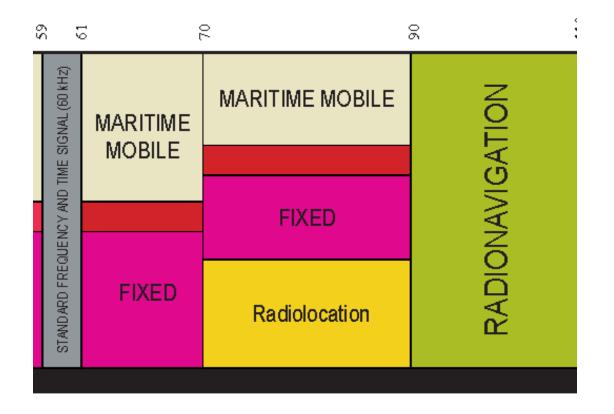

## Row three

ISM - 6.78 ±.015 MHz

| 070           | AOBILE          | MOBILE (R)              | ALC: NO | STING        |       | O TIME SIGNAL, (10 MHS<br>MOBILE (5)                                                | FIXED                                          | BLE (04)                | MOBILE (R)              |        | DNILS        |       | w                  |
|---------------|-----------------|-------------------------|---------|--------------|-------|-------------------------------------------------------------------------------------|------------------------------------------------|-------------------------|-------------------------|--------|--------------|-------|--------------------|
| WRITHE MOBILE | MARITIME MOBILE | AERONAUTICAL MOBILE (R) |         | BROADCASTING | (BUR) | STUNDARD FREQLENCY AND TIME SIGNAL, (10 MHQ)<br>AGTONALTICAL MOBILE (5)<br>AMATELIS | Mobile<br>except<br>aeronautical mobile<br>(R) | NERONAUTICA, MOBLE (05) | AERONAUTICAL MOBILE (R) | CENCE. | BROADCASTING | CI NJ | MARITIME<br>MOBILE |