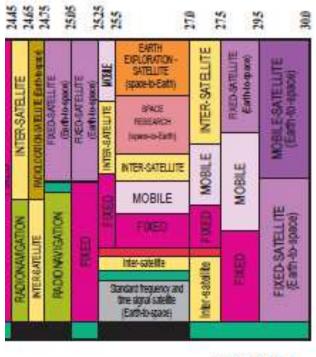

---------------------------|------------------------|-----------------------|------------------------------------------|-----------------------------|-------------------------------------------------------------------------------------------------------------------------|-------|--------------------------------|--------------------------------|-------------------------|----------------------------------|---------------------------|-----------------------------------------|-----------------------------------------------|------------------------------|--------------------------|------------------------------------------------|--------|-----------|--------|--------|------------------------|--------|-----------------------------------------------------------------|---------------------|--|





30 GHz



| Bandard Fre<br>and<br>Time Sig<br>Sateliti<br>(space-to-E    | ROED-<br>SATELUTE<br>(Earth-to-sam | - HE SO                      | MOBILE -<br>SATELUTE<br>Eath-to-specel     |
|--------------------------------------------------------------|------------------------------------|------------------------------|--------------------------------------------|
| quency<br>nal<br>e                                           | Die                                |                              | MOBILE                                     |
| ASTRONOMY                                                    | SPACE<br>RESEARC<br>(make)         |                              | ENTI-<br>EXPLORATION-<br>MITELLITE-granmed |
| SPACE RESEARCH<br>dimp space/update/orEart                   |