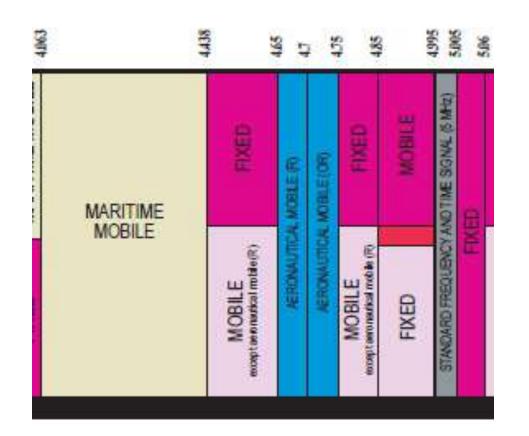

## Row three

ISM - 6.78 ±.015 MHz

| 070           | AOBILE          | MOBILE (R)              | ALC: NO | STING        |       | O TIME SIGNAL, (10 MHS<br>MOBILE (5)                                                | FIXED                                          | BLE (04)                | MOBILE (R)              |        | DNILS        |       | w                  |
|---------------|-----------------|-------------------------|---------|--------------|-------|-------------------------------------------------------------------------------------|------------------------------------------------|-------------------------|-------------------------|--------|--------------|-------|--------------------|
| WRITHE MOBILE | MARITIME MOBILE | AERONAUTICAL MOBILE (R) |         | BROADCASTING | (BUR) | STUNDARD FREQLENCY AND TIME SIGNAL, (10 MHQ)<br>AGTONALTICAL MOBILE (5)<br>AMATELIS | Mobile<br>except<br>aeronautical mobile<br>(R) | NERONAUTICA, MOBLE (05) | AERONAUTICAL MOBILE (R) | CENCE. | BROADCASTING | CI NJ | MARITIME<br>MOBILE |