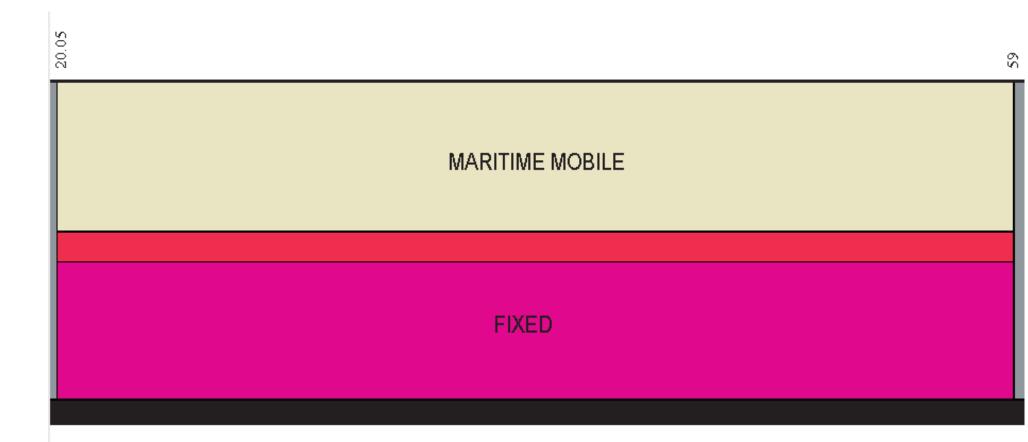

## Line 2

300 kHz

| <u>8</u>                        | a y                           |                 |                                                  |                                                  |
|---------------------------------|-------------------------------|-----------------|--------------------------------------------------|--------------------------------------------------|
| Aeronautical<br>Radionavigation | MOBILE (distress and calling) | E MOBILE        | AERONAUTICAL<br>RADIONAMGATION<br>(radiobeacons) | AERONAUTICAL<br>RADIONAMGATION<br>(radiobeacons) |
| Maritime<br>Mobile              | MOBILE (dist                  | MARITIME MOBILE | MARITIME MOBILE<br>(ships only)                  | MOBILE                                           |