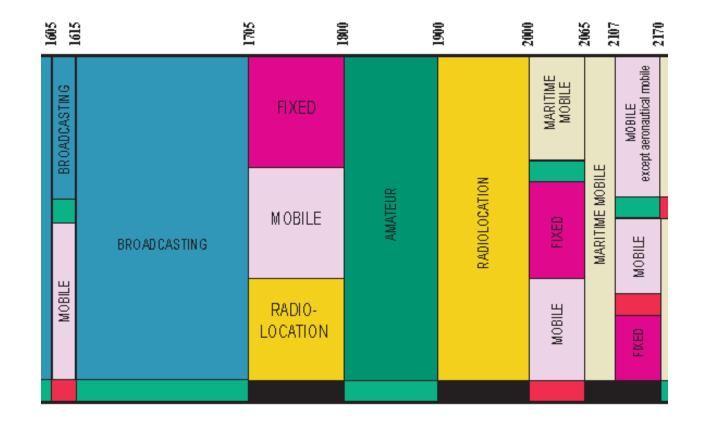

mathrm{kHz}$ 



## Line 2



300 kHz



| <u>8</u>                        | a y                           |                 |                                                  |                                                  |
|---------------------------------|-------------------------------|-----------------|--------------------------------------------------|--------------------------------------------------|
| Aeronautical<br>Radionavigation | MOBILE (distress and calling) | E MOBILE        | AERONAUTICAL<br>RADIONAMGATION<br>(radiobeacons) | AERONAUTICAL<br>RADIONAMGATION<br>(radiobeacons) |
| Maritime<br>Mobile              | MOBILE (dist                  | MARITIME MOBILE | MARITIME MOBILE<br>(ships only)                  | MOBILE                                           |













3 MHz



## Row three













ISM - 6.78 ±.015 MHz



| 070           | AOBILE          | MOBILE (R)              | ALC: NO | STING        |       | O TIME SIGNAL, (10 MHS<br>MOBILE (5)                                                | FIXED                                          | BLE (04)                | MOBILE (R)              |        | DNILS        |       | w                  |
|---------------|-----------------|-------------------------|---------|--------------|-------|-------------------------------------------------------------------------------------|------------------------------------------------|-------------------------|-------------------------|--------|--------------|-------|--------------------|
| WRITHE MOBILE | MARITIME MOBILE | AERONAUTICAL MOBILE (R) |