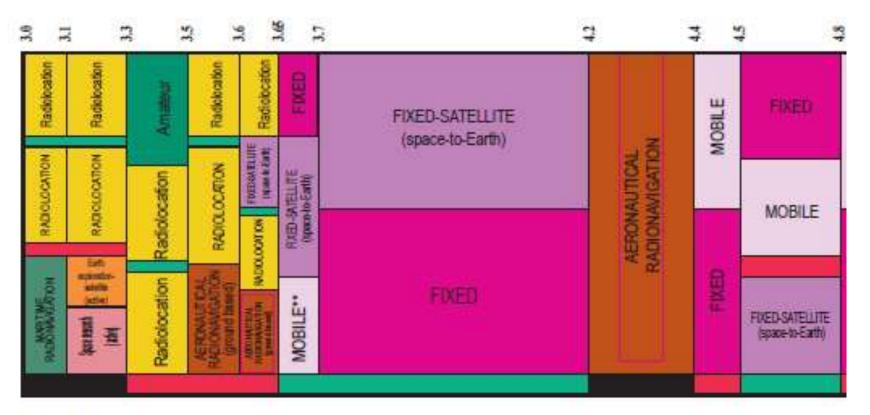

|                                                                                | 234/25 (\$ 20 A)<br>bymeth Toth |         | Amatour | NUMBER OF STREET | Radioce        | NUMBER OF STREET | W     | W    |





ISM - 2450.0±50 MHz

3 GHz







3 GHz



|              |       | (ave)                   | ш.                                  | interest                                                     | -       | HIN IS            | Earth<br>endlorador-<br>satelite (adtve) | Eath<br>Exploration-<br>satelite (active) | Eath<br>ecoloration<br>satelite (acthe) | Eath<br>Eiclorator-<br>Eatellis (active) | Earth<br>exploration-<br>catelite (adive    |
|--------------|-------|-------------------------|-------------------------------------|--------------------------------------------------------------|---------|-------------------|------------------------------------------|-------------------------------------------|-----------------------------------------|------------------------------------------|------------------------------------