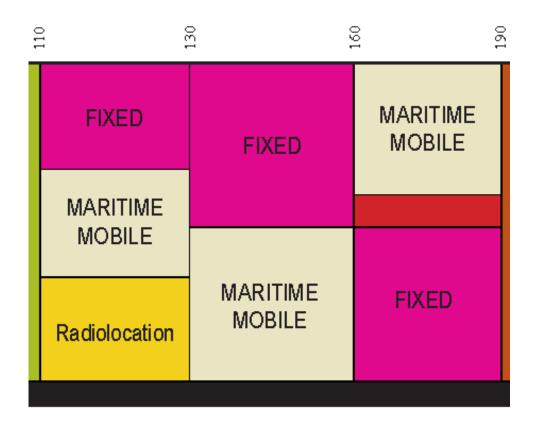

## NTIA Spectrum Allocation Table

Separated into puzzle pieces. Just print, cut them out, and laminate.

 $^{\circ}$ 

 $0 \, \mathrm{kHz}$ 

 $\sigma$ 

 $300 \, \mathrm{kHz}$ 

## Line 2

300 kHz

| <u>8</u>                        | a y                           |                 |                                                  |                                                  |
|---------------------------------|-------------------------------|-----------------|--------------------------------------------------|--------------------------------------------------|
| Aeronautical<br>Radionavigation | MOBILE (distress and calling) | E MOBILE        | AERONAUTICAL<br>RADIONAMGATION<br>(radiobeacons) | AERONAUTICAL<br>RADIONAMGATION<br>(radiobeacons) |
| Maritime<br>Mobile              | MOBILE (dist                  | MARITIME MOBILE | MARITIME MOBILE<br>(ships only)                  | MOBILE                                           |