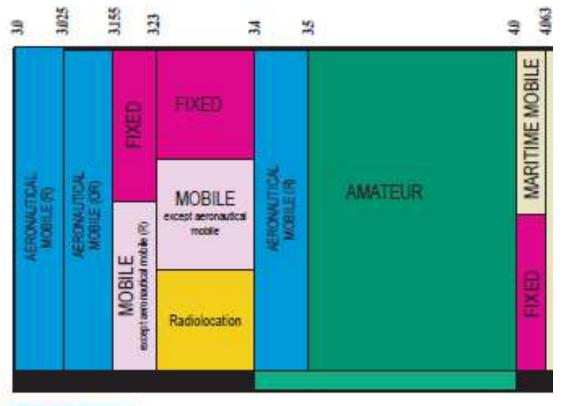

## Row three

ISM - 6.78 ±.015 MHz

| 070           | AOBILE          | MOBILE (R)              | ALC: NO | STING        |       | O TIME SIGNAL, (10 MHS<br>MOBILE (5)                                                | FIXED                                          | BLE (04)                | MOBILE (R)              |        | DNILS        |       | w                  |
|---------------|-----------------|-------------------------|---------|--------------|-------|-------------------------------------------------------------------------------------|------------------------------------------------|-------------------------|-------------------------|--------|--------------|-------|--------------------|
| WRITHE MOBILE | MARITIME MOBILE | AERONAUTICAL MOBILE (R) |         | BROADCASTING | (BUR) | STUNDARD FREQLENCY AND TIME SIGNAL, (10 MHQ)<br>AGTONALTICAL MOBILE (5)<br>AMATELIS | Mobile<br>except<br>aeronautical mobile<br>(R) | NERONAUTICA, MOBLE (05) | AERONAUTICAL MOBILE (R) | CENCE. | BROADCASTING | CI NJ | MARITIME<br>MOBILE |