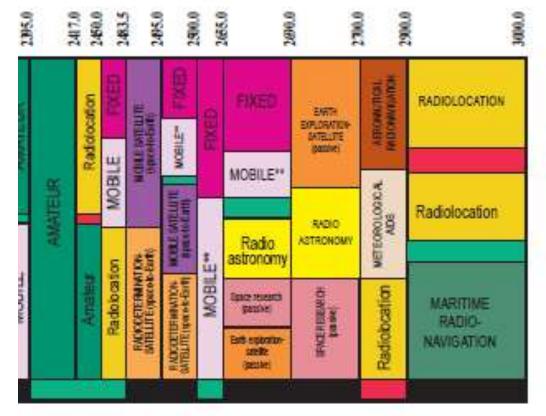

| MOBILE MOBILE MOBILE MOBILE MOBILE   Internets MOBILE MOBILE MOBILE   Internets MOBILE MOBILE   MOBILE MOBILE MOBILE                                                                                                                                                                                                                                                                                                                                                                                                                                                                                                                                                                                                                                                                                                                                                                                                                                                                                                                                                                                                                                                                                                                                                                                                                                                                                                                                                                                                                                                                                                           | FIXED                                                                          |                                 |         | Q.      | Pinel.           | <b>CELLITE</b> | 1000             | NOW   |      |
|-------------------------------------------------------------------------------------------------------------------------------------------------------------------------------------------------------------------------------------------------------------------------------------------------------------------------------------------------------------------------------------------------------------------------------------------------------------------------------------------------------------------------------------------------------------------------------------------------------------------------------------------------------------------------------------------------------------------------------------------------------------------------------------------------------------------------------------------------------------------------------------------------------------------------------------------------------------------------------------------------------------------------------------------------------------------------------------------------------------------------------------------------------------------------------------------------------------------------------------------------------------------------------------------------------------------------------------------------------------------------------------------------------------------------------------------------------------------------------------------------------------------------------------------------------------------------------------------------------------------------------------------------------------------------------------------------------------------------------------------------------------------------------------------------------------------------------------------------------------------------------------------------------------------------------------------------------------------------------------------------------------------------------------------------------------------------------------------------------------------------------|--------------------------------------------------------------------------------|---------------------------------|---------|---------|------------------|----------------|------------------|-------|------|
| TANK AND OLD TANK | MOBILE                                                                         | P UNE                           |         | 1       |                  | NO-2           | 1                | COLOC | ELR. |
| ATTRACTOR SALES AND BILE AND BILE AND AND BILE AND                                                                                                                                                                                                                                                                                                                                                                                                                                                                                                                                                                                                                                                                                                                                                                                                                                                                                                                                                                                                                                                                                                                                                                                                                                                                                                                                                                                                                                                                                                                                                                                                                                                                                                                                                                                                                                                                                                                                                                                                                                        | Industry second of<br>Memory Sal analogy<br>Ryst realing of maximal<br>stratig |                                 |         | CBILE.  | Ħ                | <b>NOCAS</b>   | ij               | RA    | AMAN |
| ENERY<br>BITLOR<br>MULTE<br>WARTS AND                                                                                                                                                                                                                                                                                                                                                                                                                                                                                                                                                                                                                                                                                                                                                                                                                                                                                                                                                                                                                                                                                                                                                                                                                                                                                                                                                                                                                                                                                                                                                                                                                                                                                                                                                                                                                                                                                                                                                                                                                                                     | OPERATION<br>INCOMENTION                                                       | ALE"                            | - Inter | MK      | and a second     | ě.             | -                |       |      |
| SPACE SPACE                                                                                                                                                                                                                                                                                                                                                                                                                                                                                                                                                                                                                                                                                                                                                                                                                                                                                                                                                                                                                                                                                                                                                                                                                                                                                                                                                                                                                                                                                                                                                                                                                                                                                                                                                                                                                                                                                                                                                                                                                                                                                                                   | (433-6-5336)                                                                   | MOR                             | Ame     | NOLINE  | 100              | -puo           | P                |       |      |
| SPACE SPACE                                                                                                                                                                                                                                                                                                                                                                                                                                                                                                                                                                                                                                                                                                                                                                                                                                                                                                                                                                                                                                                                                                                                                                                                                                                                                                                                                                                                                                                                                                                                                                                                                                                                                                                                                                                                                                                                                                                                                                                                                                                                                                                   | EIFLORATION                                                                    | 1                               |         | 01010   | a.               | 1              | 4                |       |      |
| 3RKCE 18 2 8 9 8 9 8                                                                                                                                                                                                                                                                                                                                                                                                                                                                                                                                                                                                                                                                                                                                                                                                                                                                                                                                                                                                                                                                                                                                                                                                                                                                                                                                                                                                                                                                                                                                                                                                                                                                                                                                                                                                                                                                                                                                                                                                                                                                                                          | (pare-b-East)<br>(pare-b-pare)                                                 | -                               |         | SNG     | 1000             | line.          | NITE             | OBILE | TIBO |
|                                                                                                                                                                                                                                                                                                                                                                                                                                                                                                                                                                                                                                                                                                                                                                                                                                                                                                                                                                                                                                                                                                                                                                                                                                                                                                                                                                                                                                                                                                                                                                                                                                                                                                                                                                                                                                                                                                                                                                                                                                                                                                                               |                                                                                | 234/25 (\$ 20 A)<br>bymeth Toth |         | Amatour | NUMBER OF STREET | Radioce        | NUMBER OF STREET | W     | W    |