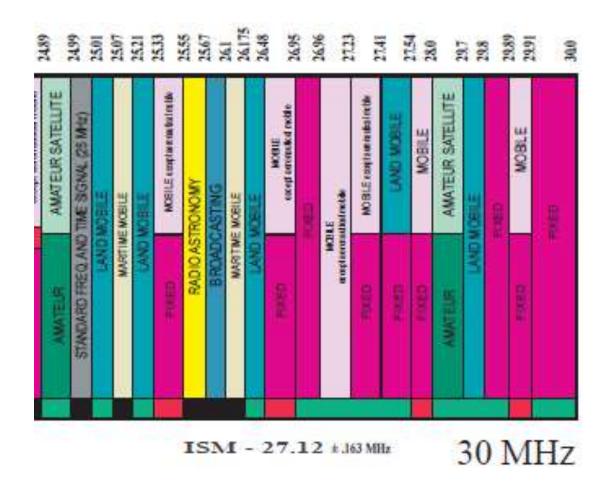

## Row three

ISM - 6.78 ±.015 MHz

| 070           | AOBILE          | MOBILE (R)              | ALC: NO | STING        |       | O TIME SIGNAL, (10 MHS<br>MOBILE (5)                                                | FIXED                                          | BLE (04)                | MOBILE (R)              |        | DNILS        |       | w                  |
|---------------|-----------------|-------------------------|---------|--------------|-------|-------------------------------------------------------------------------------------|------------------------------------------------|-------------------------|-------------------------|--------|--------------|-------|--------------------|
| WRITHE MOBILE | MARITIME MOBILE | AERONAUTICAL MOBILE (R) |         | BROADCASTING | (BUR) | STUNDARD FREQLENCY AND TIME SIGNAL, (10 MHQ)<br>AGTONALTICAL MOBILE (5)<br>AMATELIS | Mobile<br>except<br>aeronautical mobile<br>(R) | NERONAUTICA, MOBLE (05) | AERONAUTICAL MOBILE (R) | CENCE. | BROADCASTING | CI NJ | MARITIME<br>MOBILE |