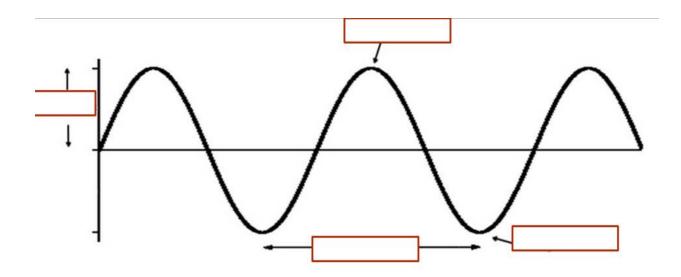

# Wave Diagram

Use your knowledge of waves to fill out the following diagram.

**Credible Sources Video** 

Summarize what you learned.