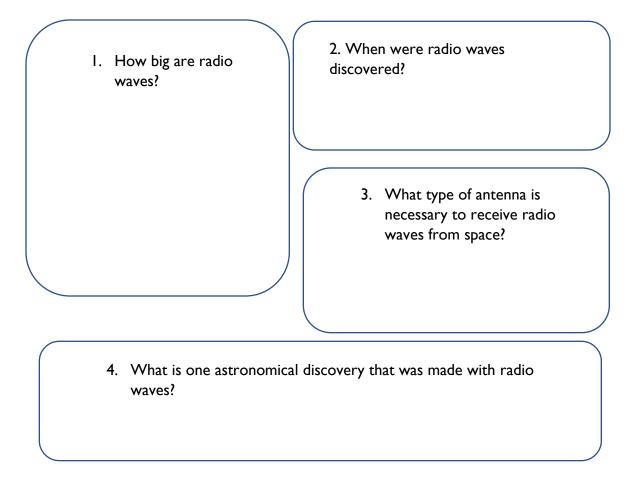

Name \_\_\_\_\_

# **Student Notes Page**

You will complete the following questions as we go through the period today.

### **Starter Activity**

Projected in the front of the room are two quotes. Using the pictures as clues in the space below explain what each of those means.

#### **Survival Scenario**





1. Work with your assigned partner to come up with a solution to the problem. Remember to focus on the EM spectrum. Use the space below to map out your solution.

## **Video Questions**





# Wave Diagram

Use your knowledge of waves to fill out the following diagram.



**Credible Sources Video** 

Summarize what you learned.



#### **Credible or Not Videos**

Video one

Did you find this credible? Be sure to provide at least two reasons for your response.

Video Two

Did you find this credible? Be sure to provide at least two reasons for your response.

Video Three

Did you find this credible? Be sure to provide at least two reasons for your response.

### Exit Ticket